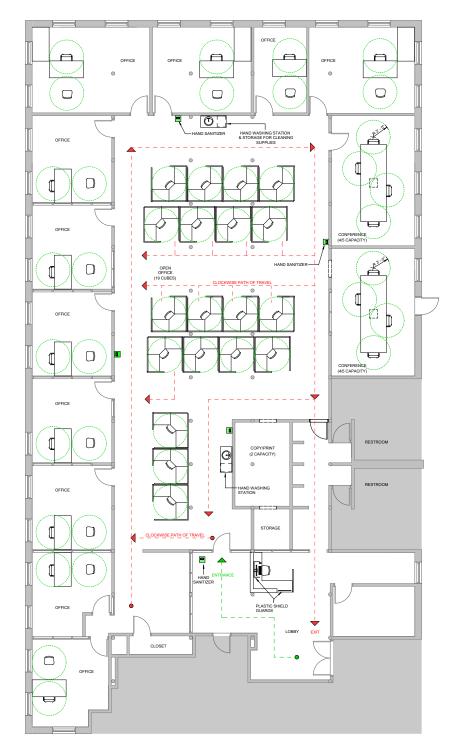

### **SUITE 2A**

#### **TYPICAL SUITE COVID-19 OFFICE LAYOUT & PROTOCOLS**

- 6'x6' cubicles with high panels
- Wider pathways to avoid close interaction
- · Clockwise path of travel to avoid clusters of employees
- · Conference rooms with fewer, spaced out chairs
- Hand sanitizer wall mounted and/or standing throughout the office
- Hand washing stations with storage for cleaning supplies
- Plastic shield guards at reception for interacting with guests
- Staggering lunch breaks
- A possibility for staggering work schedules

\*Green bubbles represent 3' radius around each person to encourage 6' social distance

Floor Plan measurements are approximate and are for illustrative purposes only. While we do not doubt the floor plans accuracy, we make no guarantee, warranty or representation as to the accuracy and completeness of the floor plan.