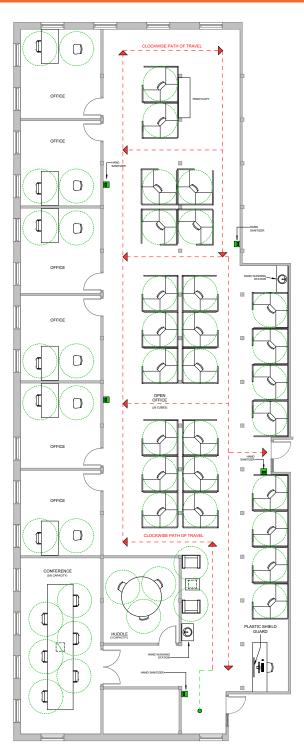

### **SUITE 3A**

#### **TYPICAL SUITE COVID-19 OFFICE LAYOUT & PROTOCOLS**

- 6'x6' cubicles with high panels
- Wider pathways to avoid close interaction
- · Clockwise path of travel to avoid clusters of employees
- · Conference rooms with fewer, spaced out chairs
- Hand sanitizer wall mounted and/or standing throughout the office
- Hand washing stations with storage for cleaning supplies
- Plastic shield guards at reception for interacting with guests
- Staggering lunch breaks
- A possibility for staggering work schedules

\*Green bubbles represent 3' radius around each person to encourage 6' social distance

Floor Plan measurements are approximate and are for illustrative purposes only. While we do not doubt the floor plans accuracy, we make no guarantee, warranty or representation as to the accuracy and completeness of the floor plan.