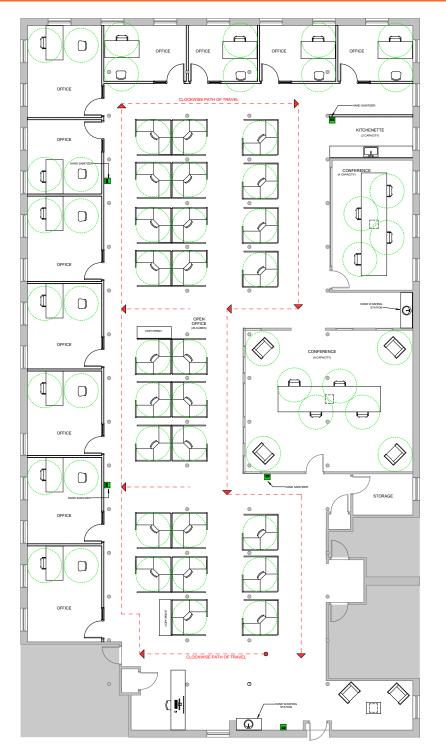

### **SUITE 4A**

#### **TYPICAL SUITE COVID-19 OFFICE LAYOUT & PROTOCOLS**

- 6'x6' cubicles with high panels
- Wider pathways to avoid close interaction
- · Clockwise path of travel to avoid clusters of employees
- · Conference rooms with fewer, spaced out chairs
- Hand sanitizer wall mounted and/or standing throughout the office
- Hand washing stations with storage for cleaning supplies
- Plastic shield guards at reception for interacting with guests
- Staggering lunch breaks
- A possibility for staggering work schedules

\*Green bubbles represent 3' radius around each person to encourage 6' social distance

Floor Plan measurements are approximate and are for illustrative purposes only. While we do not doubt the floor plans accuracy, we make no guarantee, warranty or representation as to the accuracy and completeness of the floor plan.