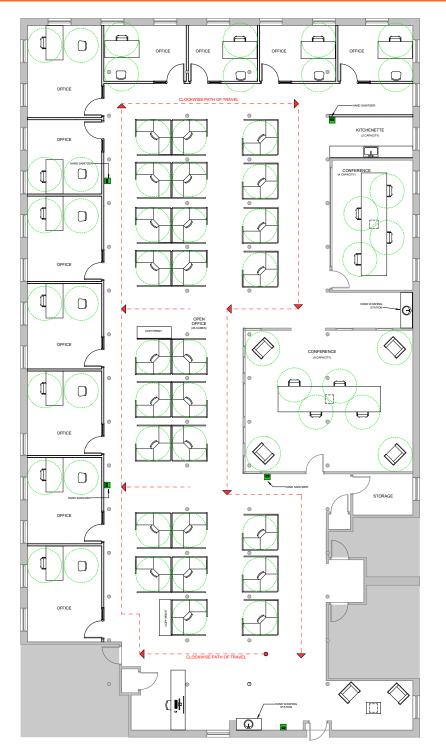

### **SUITE 4A**

#### TYPICAL SUITE COVID-19 OFFICE LAYOUT & PROTOCOLS

- $\cdot$  6'x6' cubicles with high panels
- Wider pathways to avoid close interaction
- Clockwise path of travel to avoid clusters of employees
- Conference rooms with fewer, spaced out chairs
- Hand sanitizer wall mounted and/or standing throughout the office
- Hand washing stations with storage for cleaning supplies
- Plastic shield guards at reception for interacting with guests
- Staggering lunch breaks
- A possibility for staggering work schedules

\*Green bubbles represent 3' radius around each person to encourage 6' social distance

Floor Plan measurements are approximate and are for illustrative purposes only. While we do not doubt the floor plans accuracy, we make no guarantee, warranty or representation as to the accuracy and completeness of the floor plan.