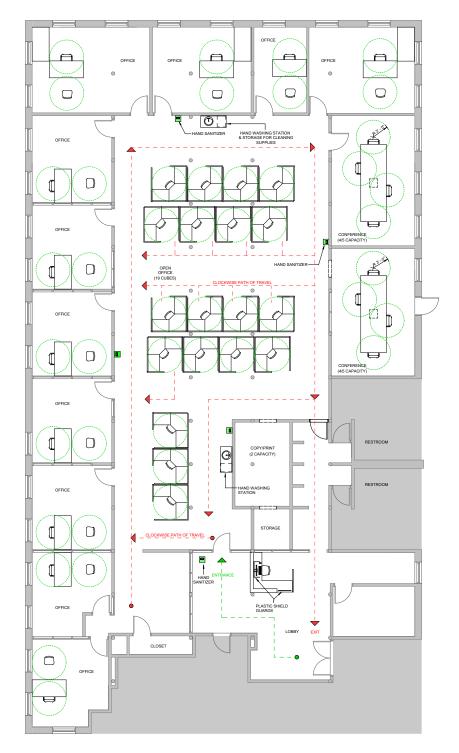

### **SUITE 2A**

#### TYPICAL SUITE COVID-19 OFFICE LAYOUT & PROTOCOLS

- 6'x6' cubicles with high panels
- Wider pathways to avoid close interaction
- Clockwise path of travel to avoid clusters of employees
- Conference rooms with fewer, spaced out chairs
- Hand sanitizer wall mounted and/or standing throughout the office
- Hand washing stations with storage for cleaning supplies
- Plastic shield guards at reception for interacting with guests
- Staggering lunch breaks
- A possibility for staggering work schedules

\*Green bubbles represent 3' radius around each person to encourage 6' social distance

Floor Plan measurements are approximate and are for illustrative purposes only. While we do not doubt the floor plans accuracy, we make no guarantee, warranty or representation as to the accuracy and completeness of the floor plan.