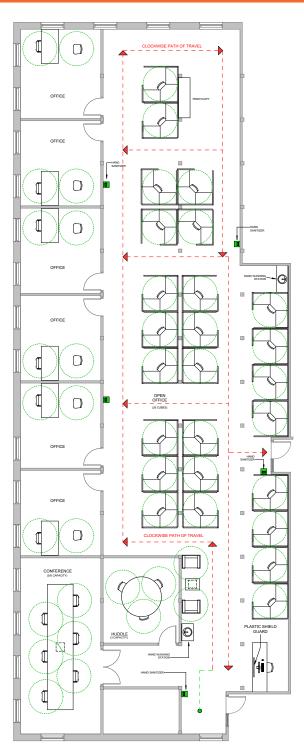

## **SUITE 3A**

#### TYPICAL SUITE COVID-19 OFFICE LAYOUT & PROTOCOLS

- $\cdot$  6'x6' cubicles with high panels
- Wider pathways to avoid close interaction
- Clockwise path of travel to avoid clusters of employees
- Conference rooms with fewer, spaced out chairs
- Hand sanitizer wall mounted and/or standing throughout the office
- Hand washing stations with storage for cleaning supplies
- Plastic shield guards at reception for interacting with guests
- Staggering lunch breaks
- A possibility for staggering work schedules

\*Green bubbles represent 3' radius around each person to encourage 6' social distance

Floor Plan measurements are approximate and are for illustrative purposes only. While we do not doubt the floor plans accuracy, we make no guarantee, warranty or representation as to the accuracy and completeness of the floor plan.